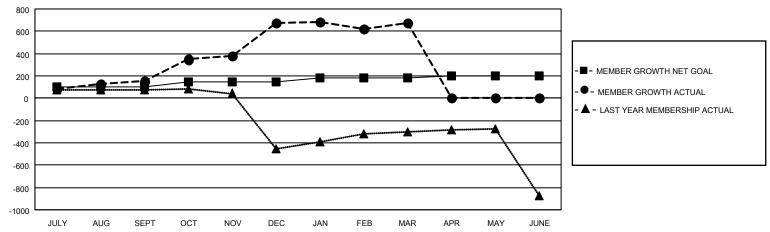

## MONTHLY MEMBERSHIP PROGRESS REPORT

LOCATION INDIA District 324B3 Results as of: 3/31/2021

| Clubs         |               |             |               | Members               |                        |                         |                                                    |  |
|---------------|---------------|-------------|---------------|-----------------------|------------------------|-------------------------|----------------------------------------------------|--|
|               | RESULTS FOR   | R 2020-2021 |               | RESULTS FOR 2020-2021 |                        |                         |                                                    |  |
| QUARTER       | NEW CLUB GOAL | NEW CLUBS   | DROPPED CLUBS | QUARTER MEME          | BER GROWTH NET<br>GOAL | MEMBER GROWTH<br>ACTUAL | DROPPED<br>MEMBERS ACTUAL<br>(including transfers) |  |
| JULY/AUG/SEPT | 4             | 0           | 1             | JULY/AUG/SEPT         | 100                    | 319                     | 142                                                |  |
| OCT/NOV/DEC   | 1             | 12          | 1             | OCT/NOV/DEC           | 50                     | 740                     | 201                                                |  |
| JAN/FEB/MAR   | 0             | 1           | 4             | JAN/FEB/MAR           | 30                     | 117                     | 109                                                |  |
| APR/MAY/JUNE  | 0             | 0           | 0             | APR/MAY/JUNE          | 20                     | 0                       | 0                                                  |  |

## GOALS AND ACTUAL MEMBERS CUMULATIVE

| DROPPED CLUBS: 6 |     | 154 CLUBS OF 182 ADDED 1 OR MORE | GENDER DISTRIBUTION                |                |       |
|------------------|-----|----------------------------------|------------------------------------|----------------|-------|
|                  |     | NEW MEMBERS                      | MALE                               | 5,222 (76.78%) |       |
|                  |     |                                  | FEMALE                             | 1,579 (23.22%) |       |
| DROPPED MEMBERS  |     |                                  |                                    |                |       |
| DECEASED         | 23  | CLICK HERE FOR CUMULATIVE        | TOTAL FAMILY UNIT MEMBERS          |                | 3,926 |
| CLUB CANCELLED   | 83  | MEMBERSHIP DATA                  | FAMILY MEMBERS PAYING HALF<br>DUES |                | 2,445 |
| OTHER            | 346 |                                  |                                    |                |       |
| TOTAL            | 452 |                                  |                                    |                |       |