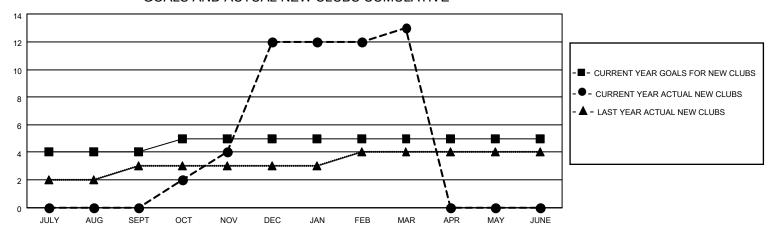

## MONTHLY MEMBERSHIP PROGRESS REPORT

LOCATION INDIA District 324B3 Results as of: 3/31/2021

| Clubs         |               |             |               | Members               |                        |                         |                                                    |  |
|---------------|---------------|-------------|---------------|-----------------------|------------------------|-------------------------|----------------------------------------------------|--|
|               | RESULTS FOR   | R 2020-2021 |               | RESULTS FOR 2020-2021 |                        |                         |                                                    |  |
| QUARTER       | NEW CLUB GOAL | NEW CLUBS   | DROPPED CLUBS | QUARTER MEME          | BER GROWTH NET<br>GOAL | MEMBER GROWTH<br>ACTUAL | DROPPED<br>MEMBERS ACTUAL<br>(including transfers) |  |
| JULY/AUG/SEPT | 4             | 0           | 1             | JULY/AUG/SEPT         | 100                    | 319                     | 142                                                |  |
| OCT/NOV/DEC   | 1             | 12          | 1             | OCT/NOV/DEC           | 50                     | 740                     | 201                                                |  |
| JAN/FEB/MAR   | 0             | 1           | 4             | JAN/FEB/MAR           | 30                     | 117                     | 109                                                |  |
| APR/MAY/JUNE  | 0             | 0           | 0             | APR/MAY/JUNE          | 20                     | 0                       | 0                                                  |  |

## GOALS AND ACTUAL NEW CLUBS CUMULATIVE